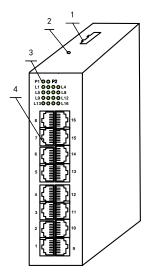

#### **B.** Connectors

- 1- Power connector
- 2- Ground
- 3- Led
- 4- Giga RJ45 copper port