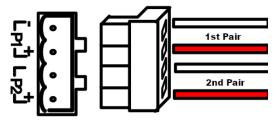

#### b. Power

Make the power cable connect correctly to the termina. Support 2 power inputs and voltage range: 12~36V