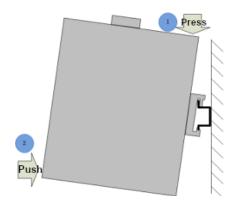

#### c. Installation

Put the product on the din rail by the upper part of din rail clip. Move up and turn a bit to make the bottom of din rail clip clicked on the rail as the below shown.